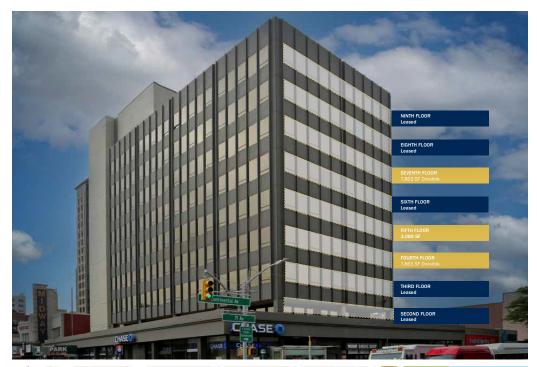

## **UPTO 7,863 SF DIVISIBLE**

- Excellent accessibility from the NYC Subway(E,F,M,R trains) and Queens Boulevard Bus Lines (Q23 & Q60)
- Newly renovated lobby, including a Green Wall
- Easy access to to the LIRR Forest Hills Train Station
- Doorman building with 24-hour tenant access
- Prime location in the heart of Forest Hills
- On-site parking garage located at the base of the building
- Walking distance to abundant shopping and restaurants
- 19 minutes from Penn Station;
  16 minutes from Grand Central Madison