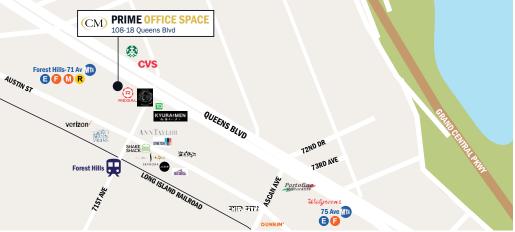

## **PRIME FOREST HILLS OFFICE SPACE AVAILABLE**

108-18 Queens Boulevard, Forest Hills, NY 11375 Oueens Boulevard between Continental Ave & 71st Road

108-18 Queens Boulevard, Forest Hills, NY 11375 Queens Boulevard between Continental Ave & 71st Road