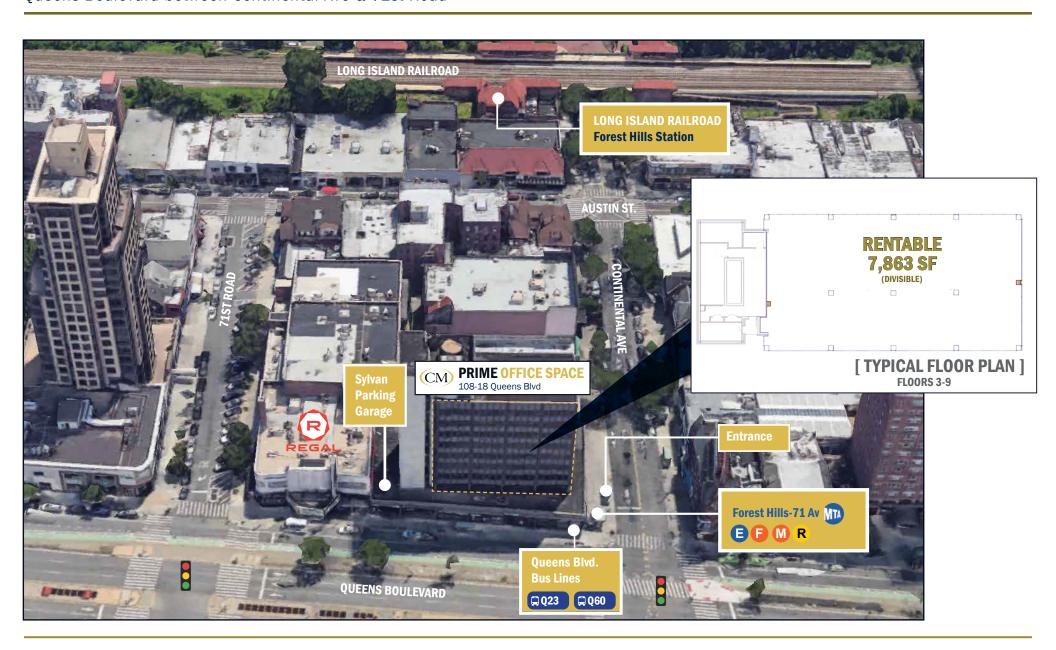

## **UPTO 7,863 SF DIVISIBLE**

- Excellent accessibility from the NYC Subway(E,F,M,R trains) and Queens Boulevard Bus Lines (Q23 & Q60)
- Newly renovated lobby, including a Green Wall
- Easy access to to the LIRR Forest Hills Train Station
- Doorman building with 24-hour tenant access
- Prime location in the heart of Forest Hills
- On-site parking garage located at the base of the building
- Walking distance to abundant shopping and restaurants
- 19 minutes from Penn Station;
  16 minutes from Grand Central Madison